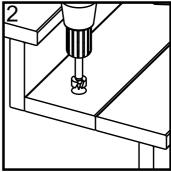

2. Drill a 1" hole (Fortress recommends using a 1" Forstner bit available from FortressAccents, please visit www.fortressaccents.com for dealer locations) a the desired location. Avoid locations that fall directly above stringers or other structural elements of the deck and wiring.