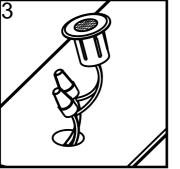

3. Strip the insulation back ½" from the 18-2 gauge wires and the LED Surface Mount Light LED feed wires. Using the supplied waterproof wire nuts connect the wires. Note: Polarity must be maintained. Always connect the same side of 18-2 gauge wire with the same polarity (i.e. positive) marked on the LED Surface Mount Light wires. LED Surface Mount Light feed wires are 60" long.

4. Feed wires through 1" hole. Insert LED Surface Mount Light into hole. Using a rubber mallet tap the light into the hole until the LED Surface Mount Light flange is flush with the deck surface.

Please visit www.fortressaccents.com for information on how to order additional accessories.