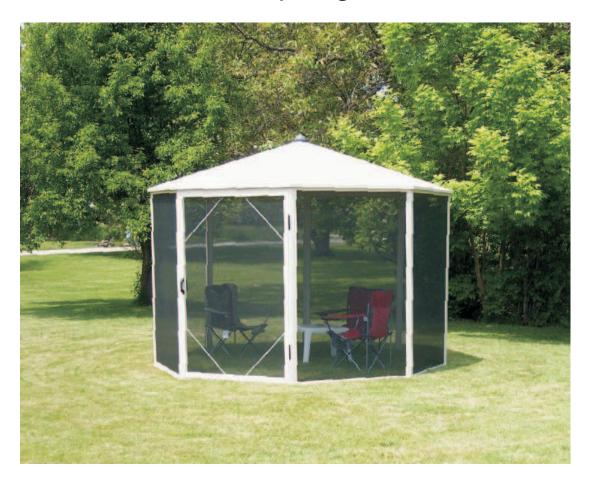

**Spacious** 

10' and 12' sizes available

Roof

Structural and watertight

"Bug Free"

Outdoor enjoyment

The Urban Gazebo is a modular, screened, snap-together gazebo complete with an operative screen door, lantern hanger, and fiberglass screens. The Urban Gazebo is shipped as 16 finished parts, 7 wall sections, 1 wall/ door section, and 8 roof sections. These 16 sections come together to provide a 10' x 10' or 12' x 12' Urban Gazebo for "bug-free" enjoyment of the outdoors.

## UrbanGazebo

The Urban Gazebo is a modular, screened, snap together gazebo complete with an operative screen door, lantern hanger, and fiberglass screens. The Gazebo is shipped as 16 finished parts; 7 wall sections, 1 wall / door section, and 8 roof sections. These 16 sections snap together or are attached with built in fasteners, providing a 10' x 10' or 12' x 12' Gazebo. The Gazebo is a place where one can enjoy the peace and tranquility of nature, yet be shielded from the glare of the sun and freed from the annoyance of insects.