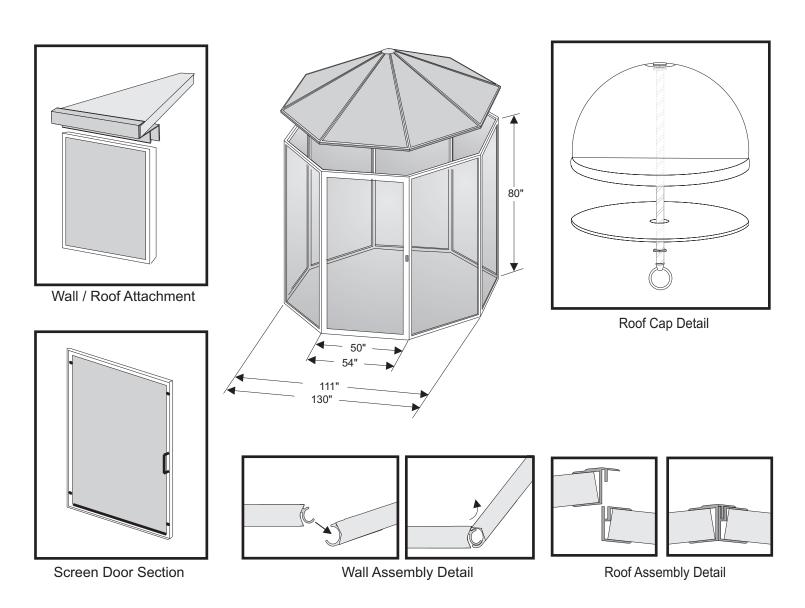

' x 10' or 12' x 12' Urban Gazebo for "bug-free" enjoyment of the outdoors.

**Urban** INDUSTRIES, INC. 224 South Riblet Street, PO Box 27, Galion, Ohio 44833 Ph. 800-537-2807 419-468-3578 Fax. 419-468-1811 www.urbanindustries.com

## UrbanGazebo

The Urban Gazebo is a modular, screened, snap together gazebo complete with an operative screen door, lantern hanger, and fiberglass screens. The Gazebo is shipped as 16 finished parts; 7 wall sections, 1 wall / door section, and 8 roof sections. These 16 sections snap together or are attached with built in fasteners, providing a 10' x 10' or 12' x 12' Gazebo. The Gazebo is a place where one can enjoy the peace and tranquility of nature, yet be shielded from the glare of the sun and freed from the annoyance of insects.

## **Assembly Overview**